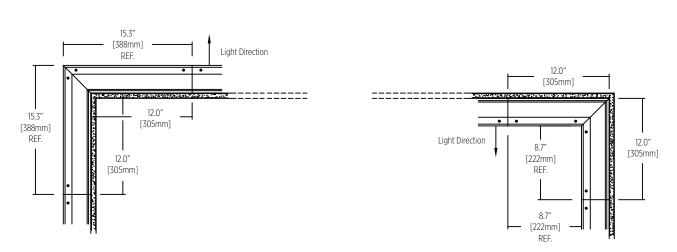

:

2537WL - W - 48 - L - 30 - 2 - RD - S - SA - 19





## . **(1)**... **( E**

# Wedge Outdoor

## WALL

Wedge Outdoor is an ultra-small scale linear product that delivers low-angle, smooth patterned light to an adjacent surface. Ideal for outdoor spaces, facades, and terraces. Used as individual luminaires or in continuous row mounting, the Wedge can be specified to absolutely any length.



| 12     | 12" [305mm]   |  |
|--------|---------------|--|
| 24     | 24" [610mm]   |  |
| 48     | 48" [1,219mm] |  |
| 72     | 72" [1,829mm] |  |
| 96     | 96" [2,438mm] |  |
| Custom |               |  |
|        |               |  |

Size





Wedge Outdoor



WALL

# **SPECIFICATION SHEET**





Wedge Outdoor



WALL

# **SPECIFICATION SHEET**

Wedge Outdoor

## PLAN

Outside Corner "Raft"



## EXAMPLE REFLECTED PLAN

**Outside Corner** 

Inside Corner

Inside Corner "Coffer"





www.almlighting.com