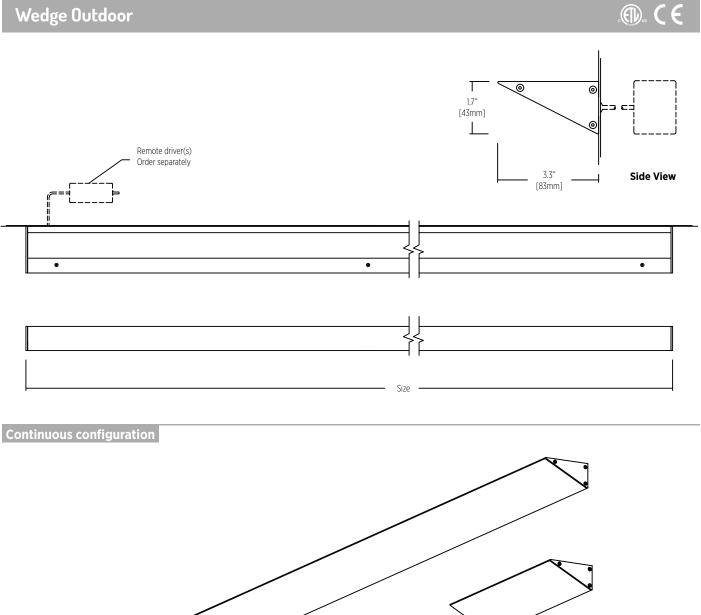

## WALL

Wedge Outdoor is an ultra-small scale linear product that delivers low-angle, smooth patterned light to an adjacent surface. Ideal for outdoor spaces, facades, and terraces. Used as individual luminaires or in continuous row mounting, the Wedge can be specified to absolutely any length.

Size

Wedge Outdoor

WALL