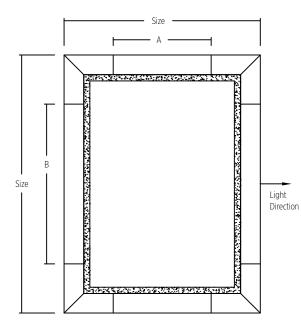

## EXAMPLE REFLECTED PLAN

**Outside Corner** 

Inside Corner

Inside Corner "Coffer"

www.almlighting.com