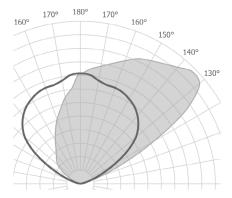

## WALL

Wedge Outdoor is an ultra-small scale linear product that delivers low-angle, smooth patterned light to an adjacent surface. Ideal for outdoor spaces, facades, and terraces. Used as individual luminaires or in continuous row mounting, the Wedge can be specified to absolutely any length.