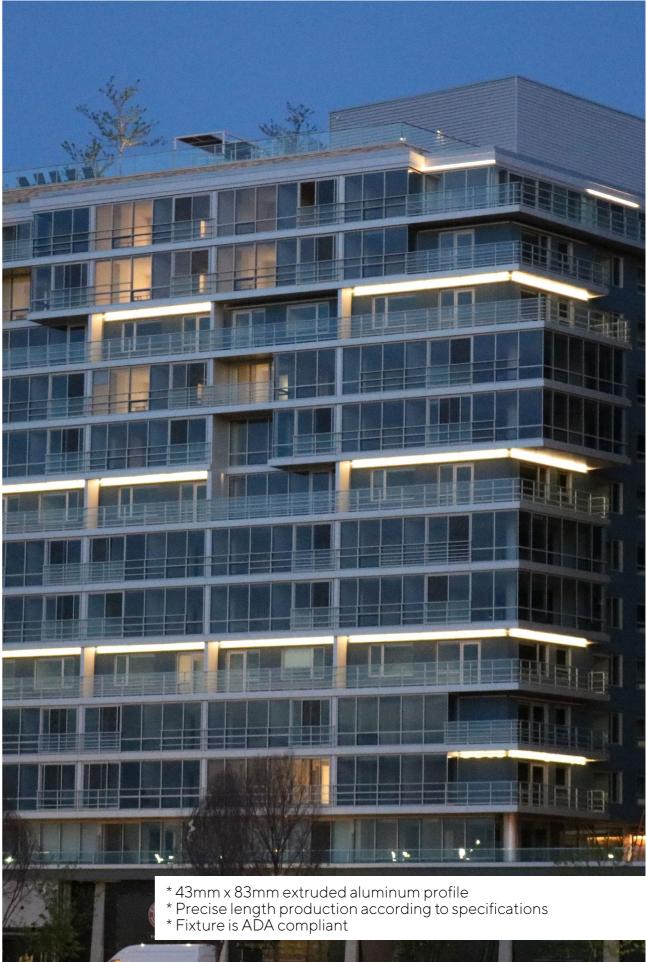

## WALL

Wedge Outdoor is an ultra-small scale linear product that delivers low-angle, smooth patterned light to an adjacent surface. Ideal for outdoor spaces, facades, and terraces. Used as individual luminaires or in continuous row mounting, the Wedge can be specified to absolutely any length.