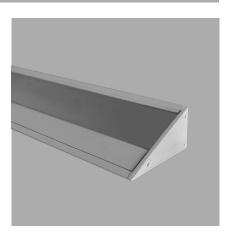

## WALL

Wedge Outdoor is an ultra-small scale linear product that delivers low-angle, smooth patterned light to an adjacent surface. Ideal for outdoor spaces, facades, and terraces. Used as individual luminaires or in continuous row mounting, the Wedge can be specified to absolutely any length.