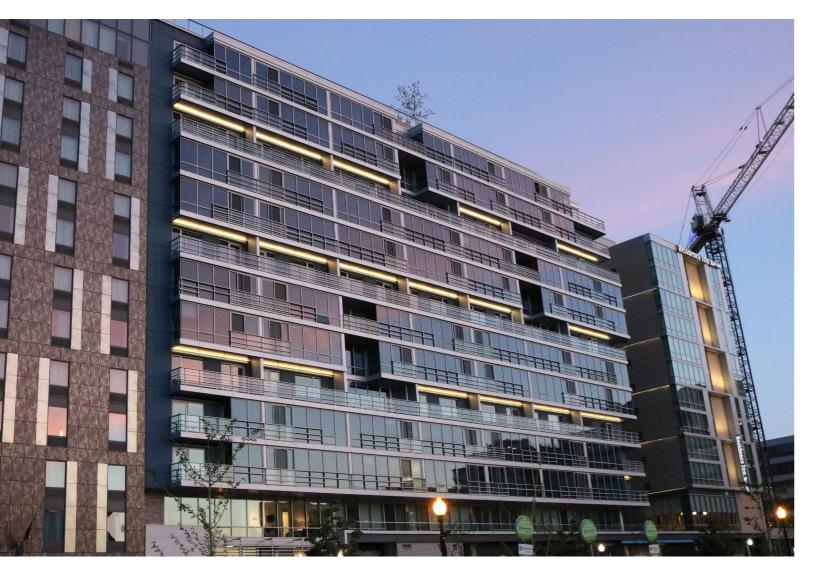

## WALL

Wedge Outdoor is an ultra-small scale linear product that delivers low-angle, smooth patterned light to an adjacent surface. Ideal for outdoor spaces, facades, and terraces. Used as individual luminaires or in continuous row mounting, the Wedge can be specified to absolutely any length.