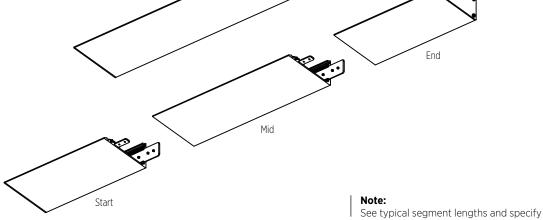

## WALL

Wedge Outdoor is an ultra-small scale linear product that delivers low-angle, smooth patterned light to an adjacent surface. Ideal for outdoor spaces, facades, and terraces. Used as individual luminaires or in continuous row mounting, the Wedge can be specified to absolutely any length.